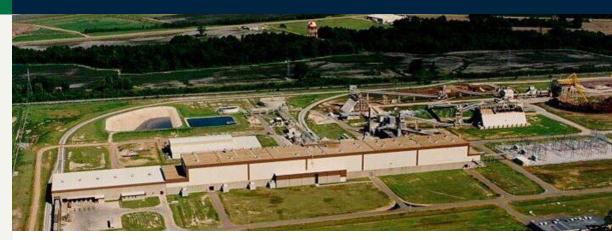

#### **MILL OVERVIEW**

Domtar's Grenada (Mississippi) mill operates one of the most modern, high-speed and efficient newsprint machines in North America. The mill produces a high-quality, cost-competitive product sold to newspaper publishers across the Southeastern United States, Mexico and Latin America. Proximity to ports along the Gulf of Mexico provides cost-effective access to international markets. The mill, which was built in 1989, is considered one of region's preferred employers and has been recognized on several occasions by the Tennessee Valley Authority (TVA) for its work to improve energy efficiency.