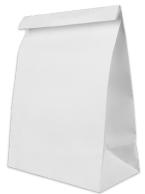

## PRODUCT SPECIFICATION SHEET

# **Domtar**<sup>®</sup> Bagstock

## **Direct Food Contact**



#### **Product Specifications**

| Basis Weight<br>(24 X 36) | GSM | Brightness | Caliper | Smoothness |
|---------------------------|-----|------------|---------|------------|
| 30 lb.                    | 49  | 87         | 2.7     | 250        |
| 33 lb.                    | 54  | 87         | 3.0     | 250        |
| 38 lb.                    | 62  | 87         | 3.6     | 250        |

<sup>\*</sup> Other basis weights and end use options available (i.e. grease resistance)





### Features: (Fre





- Bright white shade for optimal printability
- Uncoated Bleached Kraft freesheet
- FDA compliant for direct food contact applications
- · Made with virgin fiber for product purity
- Made in USA

#### **Environmental Characteristics:**

- Sustainable Forestry Initiative® (SFI®) Certified Sourcing
- FSC options available please contact your Domtar account manager for details
- Made with Elemental Chlorine Free (ECF) virgin fiber content
- Manufactured under alkaline (acid-free) conditions for increased longevity and performance for product purity

#### **Ideal for:**

- · Bread bag
- · Bakery bag
- · Dry food/snack bags